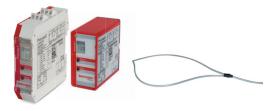

# ProLoop2

# Loop detector for industrial doors, gates, barriers and bollards

- Minimal start-up time thanks to simple programming and simulation capability
- Multitude of functions and flexible settings
- Automatic measurement and display of the loop inductivity