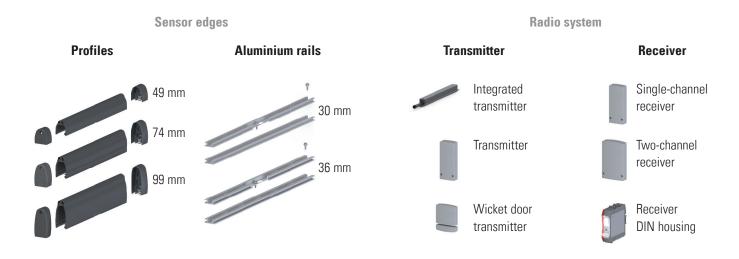

# Superpowers

- High sensitivity ensures fast activation behaviour
- **Optimal overtravel** allows for unrestricted and thus soft plasticity
- Selectable safety level Cat. 2/PLc or Cat. 3/PLd

- Large variety of components
- High flexibility for various applications
- Robust material ideal for use in harsh and moist environments
- Appealing look blends harmoniously into gate design

- Well thought out design for faster than ever installation
- Pluggable connectors for fast wiring