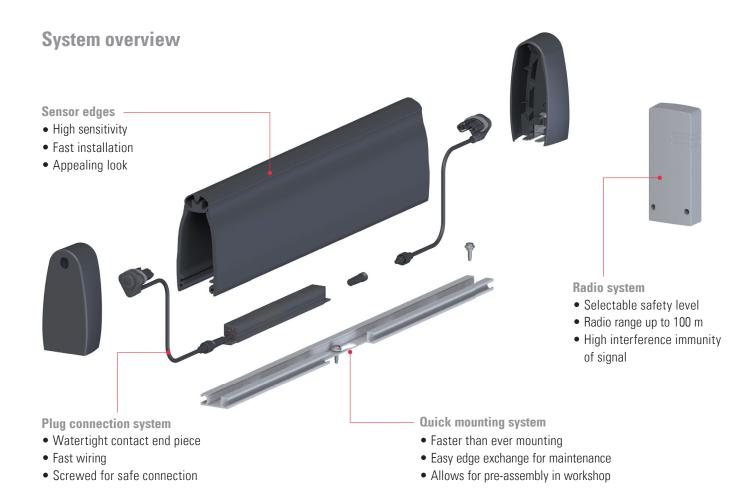

# Superpowers

- High sensitivity ensures fast activation behaviour
- **Optimal overtravel** allows for unrestricted and thus soft plasticity
- Selectable safety level Cat. 2/PLc or Cat. 3/PLd

- Large variety of components
- High flexibility for various applications
- Robust material ideal for use in harsh and moist environments
- Appealing look blends harmoniously into gate design

- Well thought out design for faster than ever installation
- Pluggable connectors for fast wiring